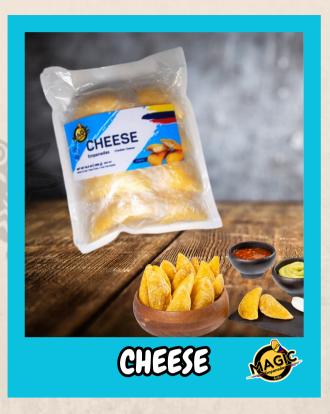

Colombian Corn Empanada Frozen - Filling with Salty Cheddar Cheese

INGREDIENTS: Cornmeal, Cheddar (Milk, Cultures, Salt, Enzymes, Tapioca Powder, Salt, Arabic Gum, Water CONTAINS SOY, MILK.

| 8 servings per container<br>Serving size 1 piece (60g) |              |  |
|--------------------------------------------------------|--------------|--|
| Amount Per Serving                                     | 200          |  |
| % [                                                    | Daily Value* |  |
| fotal Fat 4g                                           | 5%           |  |
| Saturated Fat 2g                                       | 10%          |  |
| Trans Fat 0g                                           |              |  |
| Cholesterol 10mg                                       | 3%           |  |
| odium 210mg                                            | 9%           |  |
| Total Carbohydrate 39g                                 | 14%          |  |
| Dietary Fiber 3g                                       | 11%          |  |
| Total Sugars 10g                                       |              |  |
| Includes 9g Added Sugars                               | 18%          |  |
| Protein 4g                                             |              |  |
| /itamin D 0.1mcg                                       | 0%           |  |
| Calcium 70mg                                           | 6%           |  |
| ron 0.9mg                                              | 4%           |  |
| Potassium 100mg                                        | 2%           |  |