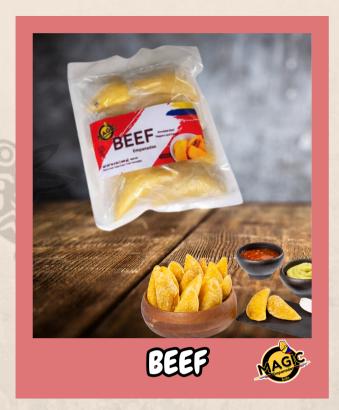

Colombian Corn Empanada Frozen - Filling with Shredded Beef ,Peppers and Onions.

**INGREDIENTS:** Cornmeal, Braised Beef, Red Peppers, Scallions, Tapioca Powder, Carrots, Spice, Apple Cider Vinegar, Salt, Cilantro, Gluten Free Beef Base (Cooked Beef And Beef Stock ,Salt , Hydrolyzed Soy Protein , Monosodium ,Glutamate ,Beef Fat , Caramel Color (Sulfites) ,Modified Food Starch ,(Tapioca ,Corn) , Sugar ,Soy Lecithin ,Corn Starch ,Corn Syrup Solids , Natural Flavors, Disodium ,Guanylate ,Disodium Inosinate ,Maltodextrin ,Gum Arabic ,Bha And Propyl ,Gallate ,Citric Acid), Canola Oil, Garlic Powder, Arabic Gum, Water **CONTAINS SOY**.