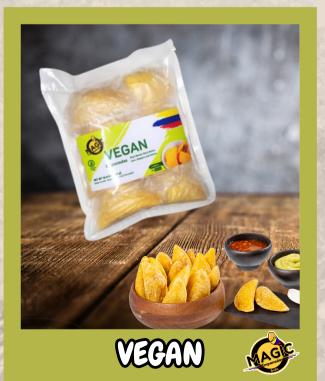

Colombian Corn Empanada Frozen - Filling with Black Beans ,Corn ,Plant Based ,Peppers and Onions.

IINGREDIENTS: Cornmeal, Black Beans, Corn Kernels, Ground Beef Substitute (Water, Pea Protein Isolate, Expeller-Pressed Canola Oil, Refined Coconut Oil, Rice Protein, Natural Flavors, Cocoa Butter, Mung Bean Protein, Methylcellulose, Potato Starch, Apple Extract, Salt, Potassium Chloride, Vinegar, Lemon Juice Concentrate, Sunflower Lecithin, Pomegranate Fruit Powder, Beet Juice Extract (For Color)), Red Peppers, Scallions, Carrots, Tapioca Powder, Cilantro, Apple Cider Vinegar, Spice, Salt, Vegetable Base (Onions, Carrots, Celery), Hydrolyzed Soy Protein, Salt, Sugar, Corn Starch, Carrot Powder, Onion Powder, Maltodextrin, Soybean Oil, Carrot Juice Concentrate, Disodium Guanylate, Disodium Inosinate, Water, Natural Flavor), Canola Oil, Garlic Powder, Arabic Gum, Water CONTAINS SOY, COCONUT OIL.