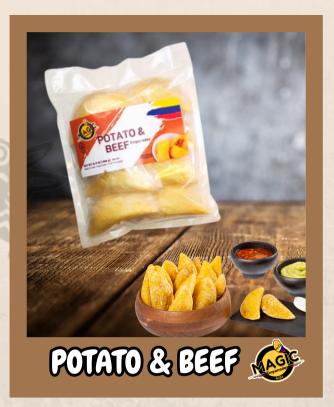

Colombian Corn Empanada Frozen - Filling with Potatoes & Shreeded beef ,Peppers and Onions.

INGREDIENTS: Cornmeal, Potatoes ,Braised Beef, Red Peppers, Scallions, Tapioca Powder, Carrots, Spice, Apple Cider Vinegar, Salt, Cilantro, Gluten Free Beef Base (Cooked Beef And Beef Stock ,Salt , Hydrolyzed Soy Protein , Monosodium ,Glutamate ,Beef Fat , Caramel Color (Sulfites) ,Modified Food Starch ,(Tapioca ,Corn) , Sugar ,Soy Lecithin ,Corn Starch ,Corn Syrup Solids , Natural Flavors, Disodium ,Guanylate ,Disodium Inosinate ,Maltodextrin ,Gum Arabic ,Bha And Propyl ,Gallate ,Citric Acid), Canola Oil, Garlic Powder, Arabic Gum, Water CONTAINS SOY .