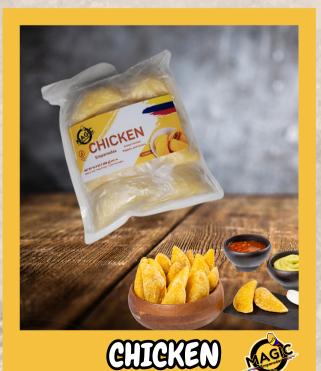

Colombian Corn Empanada Frozen - Filling with Pulled Chicken ,Peppers and Onions.

**INGREDIENTS:** Cornmeal, Chicken, Red Peppers, Scallions, Tapioca Powder, Carrots, Apple Cider Vinegar, Spice, Salt, Cilantro, Gluten Free Chicken Base(Oven Roasted Chicken Meat With Natural Juices ,Salt, Hydrolyzed ,Soy Protein , Maltodextrin (From Corn ) ,Yeast Extract ,Sugar ,Modified Corn Starch ,Rendered Chicken Fat ,Onion Powder ,Natural Flavoring ,Disodium Inosinate ,Disodium Guanylate ,Turmeric ,Gum Arabic), Canola Oil, Garlic Powder, Arabic Gum, Water. **CONTAINS SOY** 