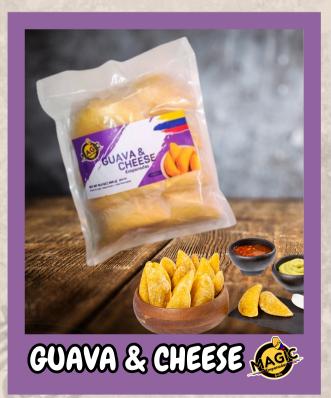

**INGREDIENTS:** Cornmeal, Guava Paste (Sugar, Guava Pulp, Citric Acid, Pectin, Red 40), Cheddar (Milk, Cultures, Salt, Enzymes, Annatto (color)), Tapioca Powder, Arabic Gum, Salt, Water. **CONTAINS SOY,MILK**.

Colombian Corn Empanada Frozen - Filling with Sweet Guava with Salty Cheddar Cheese